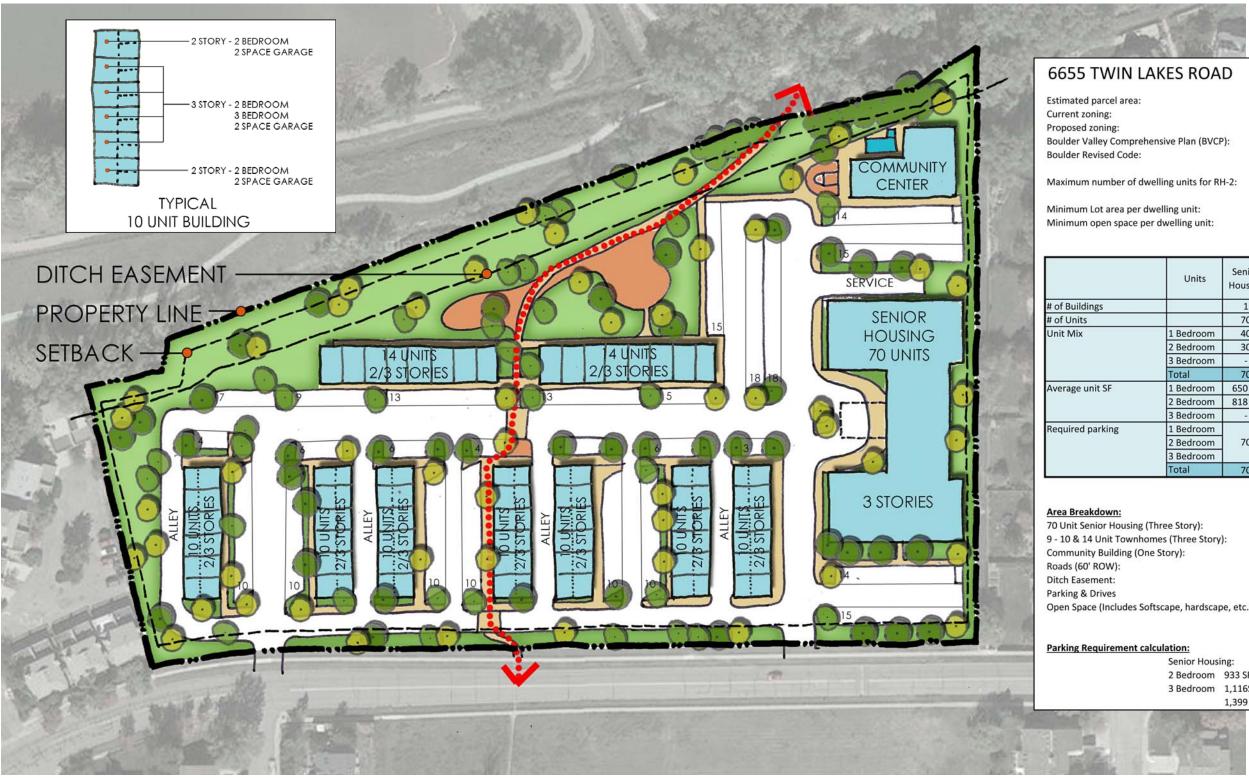

# **Twin Lakes Property**

6655 Twin Lakes Road

SEH Project No. 104717 DATE: FEBRUARY 27, 2013

| :                        | 434,340 SF (9.97 Acres)                            |
|--------------------------|----------------------------------------------------|
|                          | RR (Rural Residential)                             |
|                          | RH-2 (Residential High 2)                          |
| ehensive Plan (BVCP):    | Residential - Medium Density (6-14 units per acre) |
| :                        | RH-2 Residential High 2                            |
| dwelling units for RH-2: | 13.6 (up to 27.2 by review)/per acre               |
|                          | 16.9 x 9.97 = 168 Units                            |
| r dwelling unit:         | 3,200 SF                                           |
| per dwelling unit:       | 600 SF                                             |
|                          | 168 Units X 600 SF = 100,800 SF                    |
|                          |                                                    |

|                             | Units        | Senior<br>Housing | 10-Unit<br>Buildings with<br>garages | 14-Unit<br>Buildings |                                |     |
|-----------------------------|--------------|-------------------|--------------------------------------|----------------------|--------------------------------|-----|
|                             |              | 1                 | 7                                    | 2                    | 10                             |     |
|                             |              | 70                | 70                                   | 28                   | 168                            |     |
| ł                           | 1 Bedroom    | 40                | -                                    | -                    | 40                             |     |
|                             | 2 Bedroom    | 30                | 42                                   | 16                   | 88                             |     |
|                             | 3 Bedroom    | -                 | 28                                   | 12                   | 40                             |     |
|                             | Total        | 70                | 70                                   | 28                   | 168                            |     |
|                             | 1 Bedroom    | 650 SF            | -                                    | -                    |                                |     |
|                             | 2 Bedroom    | 818 SF            | 933 SF                               | 933 SF               |                                |     |
|                             | 3 Bedroom    | -                 | 1,116 SF                             | 1,399 SF             |                                |     |
|                             | 1 Bedroom    |                   | -                                    | -                    |                                |     |
|                             | 2 Bedroom    | 70                | 126                                  | 48                   |                                |     |
|                             | 3 Bedroom    |                   | 112                                  | 48                   |                                |     |
|                             | Total        | 70                | 238                                  | 96                   | 404                            |     |
|                             |              |                   | With                                 | 17% Reduction:       | 336                            |     |
|                             |              |                   | P                                    | arking Provided:     | 336                            |     |
|                             |              |                   |                                      |                      |                                |     |
| (Thre                       | ee Story):   |                   |                                      |                      | 28,317 SF                      |     |
| nomes                       | (Three Story | ):                |                                      |                      | 53,901 SF                      |     |
| One Story):                 |              |                   |                                      |                      | 5,651 SF                       |     |
|                             |              |                   |                                      |                      | 83,560 SF                      |     |
|                             |              |                   |                                      |                      | 44,876 SF                      |     |
|                             |              |                   |                                      |                      | 70,469 SF                      |     |
| Softscape, hardscape, etc.) |              |                   |                                      |                      | 147,566 SF                     |     |
|                             |              |                   |                                      | Total                | 434,340 SF                     |     |
|                             |              |                   |                                      |                      |                                |     |
| calcul                      | ation:       |                   |                                      |                      |                                |     |
|                             | Senior Housi | ng:               |                                      | 70                   | (Assumption of 1 p             | ber |
|                             | 2 Bodroom    | 033 SE            |                                      | 2                    | ana na Rahisina ang atilika di |     |

| Senior Hous | ing:     |
|-------------|----------|
| 2 Bedroom   | 933 SF   |
| 3 Bedroom   | 1,116SF  |
|             | 1,399 SF |

COPYRIGHT © 2013 DESIGN

OPTION

3 4