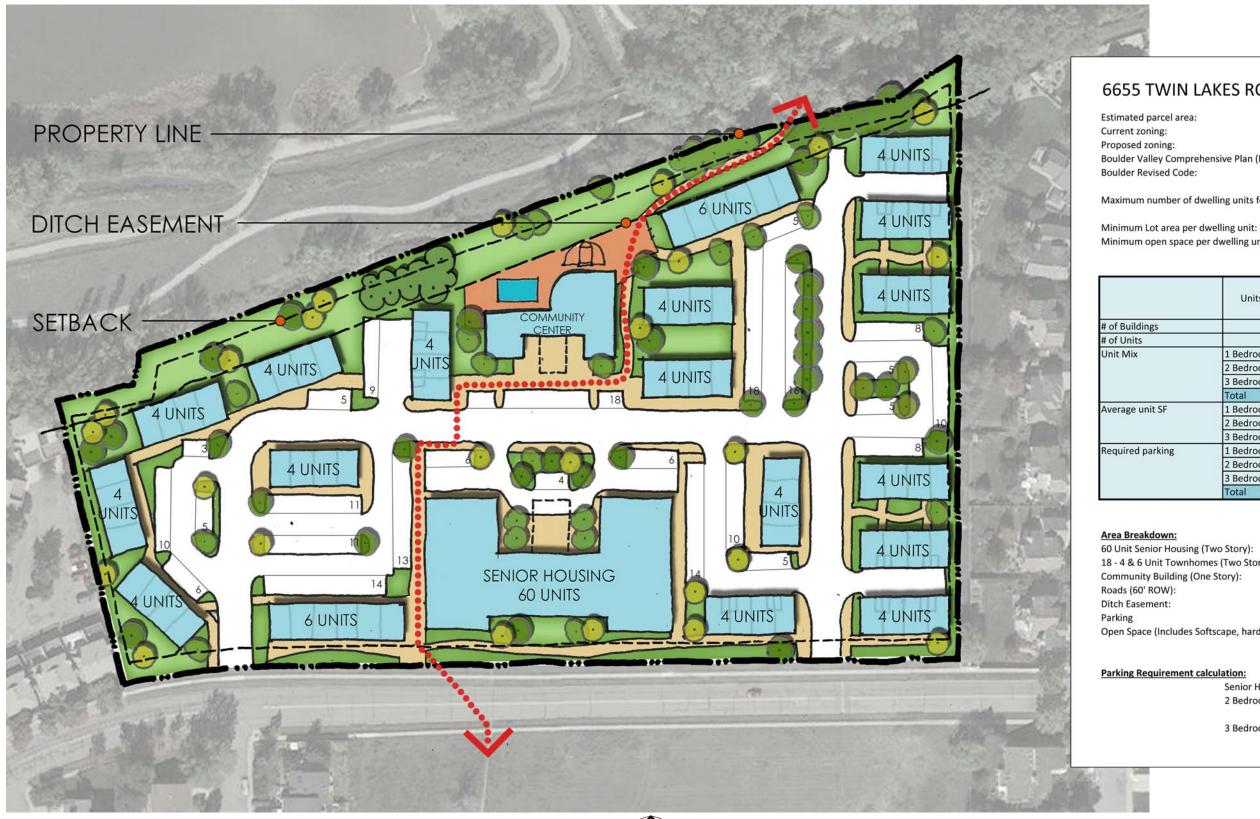

### 6655 TWIN LAKES ROAD

Boulder Valley Comprehensive Plan (BVCP):

Maximum number of dwelling units for RH-2:

Minimum open space per dwelling unit:

13.6 (up to 27.2 by review)/per acre 13.6 x 9.97 = 136 Units 3,200 SF 600 SF 136 Units X 600 SF = 81,600

Residential - Medium Density (6-14 units per acre)

434,340 SF (9.97 Acres)

**RH-2** Residential High 2

**RR** (Rural Residential) RH-2 (Residential High 2)

| Units     | Senior<br>Housing | 4-Unit<br>Buildings | 4-Unit Buildings<br>with garages | 6-Unit<br>Buildings |     |
|-----------|-------------------|---------------------|----------------------------------|---------------------|-----|
|           | 1                 | 10                  | 6                                | 2                   | 19  |
|           | 60                | 40                  | 24                               | 12                  | 136 |
| 1 Bedroom | 36                | -                   | -                                |                     | 36  |
| 2 Bedroom | 24                | 20                  | 12                               | 4                   | 60  |
| 3 Bedroom | -                 | 20                  | 12                               | 8                   | 40  |
| Total     | 60                | 40                  | 24                               | 12                  | 136 |
| 1 Bedroom | 650 SF            |                     |                                  |                     |     |
| 2 Bedroom | 818 SF            | 900 SF              | 1,050 SF                         | 900 SF              |     |
| 3 Bedroom |                   | 1,200 SF            | 1,400 SF                         | 1,200 SF            |     |
| 1 Bedroom |                   |                     |                                  |                     |     |
| 2 Bedroom | 60                | 60                  | 36                               | 12                  | -   |
| 3 Bedroom |                   | 80                  | 48                               | 32                  |     |
| Total     | 60                | 140                 | 84                               | 44                  | 328 |
|           |                   |                     | 25% Redu                         | uction              | 246 |
|           |                   |                     | Parking Pro                      | ovided:             | 246 |

| ising (Two Story):     |                      |       |   | 28,317 SF            |  |  |  |
|------------------------|----------------------|-------|---|----------------------|--|--|--|
| vnhomes (Two Story):   |                      |       |   | 70,984 SF            |  |  |  |
| ng (One Story):        |                      |       |   | 11,144 SF            |  |  |  |
|                        |                      |       |   | 83,560 SF            |  |  |  |
|                        |                      |       |   | 44,876 SF            |  |  |  |
|                        |                      |       |   | 68,457 SF            |  |  |  |
| des Softscape, hardsca | pe, driveways, etc.) |       |   | 127,002 SF           |  |  |  |
|                        |                      | Total |   | 434,340 SF           |  |  |  |
| ent calculation:       |                      |       |   |                      |  |  |  |
| Senior Hous            | Senior Housing:      |       |   | sumption of 1 per DU |  |  |  |
| 2 Bedroom              | 900 SF               |       | 3 |                      |  |  |  |
|                        | 1,050 SF             |       | 3 |                      |  |  |  |
| 3 Bedroom              | 1,200 SF             |       | 4 |                      |  |  |  |
|                        | 1,400 SF             |       | 4 |                      |  |  |  |
|                        |                      |       |   |                      |  |  |  |